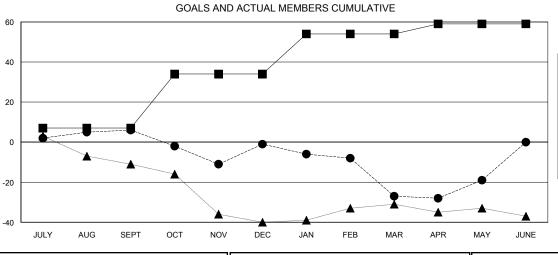

| ⇃ |                       |                    | Members              |                   |                     |  |
|---|-----------------------|--------------------|----------------------|-------------------|---------------------|--|
|   | RESULTS FOR 2013-2014 |                    |                      |                   |                     |  |
|   | QUARTER               | NEW MEMBER<br>GOAL | ACTUAL TOTAL MEMBERS | ACTUAL<br>DROPPED | ACTUAL NET<br>GAIN/ |  |
|   |                       |                    | ADDED                | MEMBERS           | LOSS                |  |
|   | JULY/AUG/SEPT         | 7                  | 39                   | 33                | 6                   |  |
| l | OCT/NOV/DEC           | 27                 | 33                   | 40                | -7                  |  |
|   | JAN/FEB/MAR           | 20                 | 21                   | 47                | -26                 |  |
|   | APR/MAY/JUNE          | 5                  | 23                   | 15                | 8                   |  |

## GOALS AND ACTUAL NEW CLUBS CUMULATIVE

| -■-  | CURRENT YEAR GOALS FOR NEW |  |
|------|----------------------------|--|
| MEMB | ERS                        |  |

CURRENT YEAR ACTUAL MEMBERS

- A - LAST YEAR ACTUAL MEMBERS